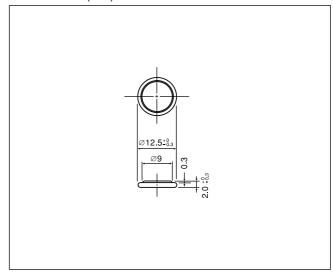

## CR1220

#### ■ Dimensions(mm)

## ■ Specification

| Nominal voltage(V)        | 3          |
|---------------------------|------------|
| Nominal capacity(mAh)     | 35         |
| Continuous drain(mA)      | 0.1        |
| Operating temperature(°C) | -30 to +60 |