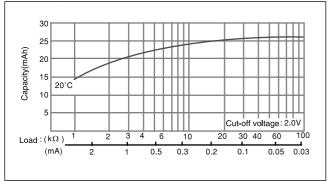

## CR1216

#### ■ Dimensions(mm)



# ■ Specification

| Nominal voltage(V)        | 3          |
|---------------------------|------------|
| Nominal capacity(mAh)     | 25         |
| Continuous drain(mA)      | 0.1        |
| Operating temperature(°C) | -30 to +60 |

#### ■ Discharge temperature characteristics



# ■ Operating voltage vs. load resistance(voltage at 50% discharge depth)



#### ■ Capacity vs. load resistance



## CR1220

#### ■ Dimensions(mm)



## ■ Specification

| Nominal voltage(V)        | 3          |
|---------------------------|------------|
| Nominal capacity(mAh)     | 35         |
| Continuous drain(mA)      | 0.1        |
| Operating temperature(°C) | -30 to +60 |

#### ■ Discharge temperature characteristics



# ■ Operating voltage vs. load resistance(voltage at 50% discharge depth)



#### ■ Capacity vs. load resistance



# **Mouser Electronics**

**Authorized Distributor** 

Click to View Pricing, Inventory, Delivery & Lifecycle Information:

Panasonic: CR-1220/FCN