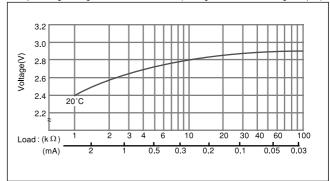

m)



# ■ Specification

| Nominal voltage(V)        | 3          |
|---------------------------|------------|
| Nominal capacity(mAh)     | 25         |
| Continuous drain(mA)      | 0.1        |
| Operating temperature(°C) | -30 to +60 |

#### ■ Discharge temperature characteristics



# ■ Operating voltage vs. load resistance(voltage at 50% discharge depth)



#### ■ Capacity vs. load resistance



## CR1220

#### ■ Dimensions(mm)



## ■ Specification

| Nominal voltage(V)        | 3          |
|---------------------------|------------|
| Nominal capacity(mAh)     | 35         |
| Continuous drain(mA)      | 0.1        |
| Operating temperature(°C) | -30 to +60 |

#### ■ Discharge temperature characteristics



# ■ Operating voltage vs. load resistance(voltage at 50% discharge depth)



#### ■ Capacity vs. load resistance



# **Mouser Electronics**

**Authorized Distributor** 

Click to View Pricing, Inventory, Delivery & Lifecycle Information:

Panasonic: CR-1220/FCN