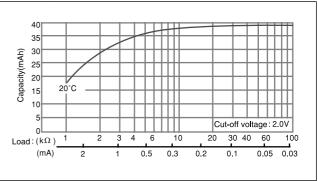

age(V)        | 3          |
|---------------------------|------------|
| Nominal capacity(mAh)     | 25         |
| Continuous drain(mA)      | 0.1        |
| Operating temperature(°C) | -30 to +60 |

#### ■ Discharge temperature characteristics



# ■ Operating voltage vs. load resistance(voltage at 50% discharge depth)



#### ■ Capacity vs. load resistance



## CR1220

#### ■ Dimensions(mm)



## ■ Specification

| Nominal voltage(V)        | 3          |
|---------------------------|------------|
| Nominal capacity(mAh)     | 35         |
| Continuous drain(mA)      | 0.1        |
| Operating temperature(°C) | -30 to +60 |

#### ■ Discharge temperature characteristics



# ■ Operating voltage vs. load resistance(voltage at 50% discharge depth)



#### ■ Capacity vs. load resistance



# **Mouser Electronics**

**Authorized Distributor** 

Click to View Pricing, Inventory, Delivery & Lifecycle Information:

Panasonic: CR-1220/FCN