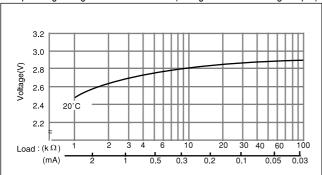

## CR1216

#### ■ Dimensions(mm)



# ■ Specification

| Nominal voltage(V)        | 3          |
|---------------------------|------------|
| Nominal capacity(mAh)     | 25         |
| Continuous drain(mA)      | 0.1        |
| Operating temperature(°C) | -30 to +60 |

#### ■ Discharge temperature characteristics



# ■ Operating voltage vs. load resistance(voltage at 50% discharge depth)



#### ■ Capacity vs. load resistance



## CR1220

#### ■ Dimensions(mm)



## ■ Specification

| Nominal voltage(V)        | 3          |
|---------------------------|------------|
| Nominal capacity(mAh)     | 35         |
| Continuous drain(mA)      | 0.1        |
| Operating temperature(°C) | -30 to +60 |

#### ■ Discharge temperature characteristics



# ■ Operating voltage vs. load resistance(voltage at 50% discharge depth)



#### ■ Capacity vs. load resistance



# **Mouser Electronics**

**Authorized Distributor** 

Click to View Pricing, Inventory, Delivery & Lifecycle Information:

Panasonic: CR-1220/FCN