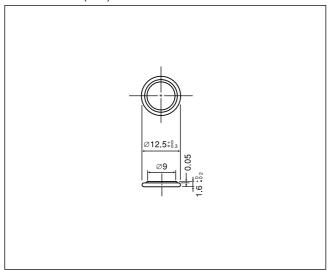

## CR1216

#### ■ Dimensions(mm)

# ■ Specification

| Nominal voltage(V)        | 3          |
|---------------------------|------------|
| Nominal capacity(mAh)     | 25         |
| Continuous drain(mA)      | 0.1        |
| Operating temperature(°C) | -30 to +60 |