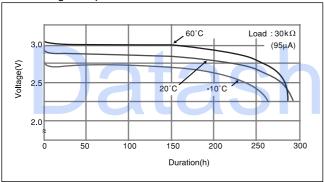

## CR1216

#### ■ Dimensions(mm)



# ■ Specification

| Nominal voltage(V)        | 3          |
|---------------------------|------------|
| Nominal capacity(mAh)     | 25         |
| Continuous drain(mA)      | 0.1        |
| Operating temperature(°C) | -30 to +60 |

#### ■ Discharge temperature characteristics



# ■ Operating voltage vs. load resistance(voltage at 50% discharge depth)



#### ■ Capacity vs. load resistance



## CR1220

#### ■ Dimensions(mm)



## ■ Specification

| Nominal voltage(V)        | 3          |
|---------------------------|------------|
| Nominal capacity(mAh)     | 35         |
| Continuous drain(mA)      | 0.1        |
| Operating temperature(°C) | -30 to +60 |

#### ■ Discharge temperature characteristics



# ■ Operating voltage vs. load resistance(voltage at 50% discharge depth)



#### ■ Capacity vs. load resistance



# **Mouser Electronics**

**Authorized Distributor** 

Click to View Pricing, Inventory, Delivery & Lifecycle Information:

Panasonic: CR-1220/FCN