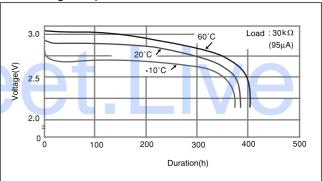

## CR1216

#### ■ Dimensions(mm)



# ■ Specification

| Nominal voltage(V)        | 3          |
|---------------------------|------------|
| Nominal capacity(mAh)     | 25         |
| Continuous drain(mA)      | 0.1        |
| Operating temperature(°C) | -30 to +60 |

#### ■ Discharge temperature characteristics



# ■ Operating voltage vs. load resistance(voltage at 50% discharge depth)



#### ■ Capacity vs. load resistance



## CR1220

#### ■ Dimensions(mm)



## ■ Specification

| Nominal voltage(V)        | 3          |
|---------------------------|------------|
| Nominal capacity(mAh)     | 35         |
| Continuous drain(mA)      | 0.1        |
| Operating temperature(°C) | -30 to +60 |

#### ■ Discharge temperature characteristics



# ■ Operating voltage vs. load resistance(voltage at 50% discharge depth)



#### ■ Capacity vs. load resistance



# **Mouser Electronics**

**Authorized Distributor** 

Click to View Pricing, Inventory, Delivery & Lifecycle Information:

Panasonic: CR-1220/FCN