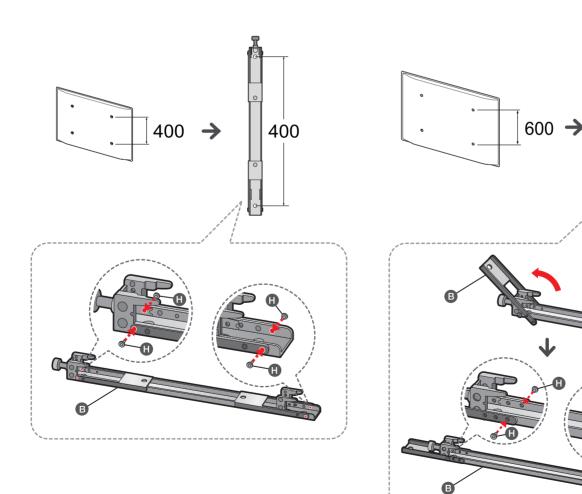

If you are using a different Signage model, skip this step and proceed to the next one.

Use the screw **G** to attach the component **C**. Where to attach the components differs with whether you are using the UE or UD model. (TOP direction : See the arrows. How to determine where to attach the components: See the model names (UD or UE) on the wall mount.)

## For Only UE Series

۲

Refer to the appended diagrams for assembly specifications for each model.

Use the tape 🔇 to attach the components 🕕 and 🕕, according to the specifications for your Signage model.