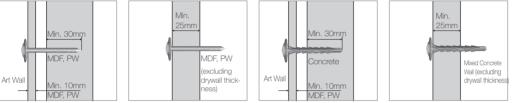

۲

Installation Requirements based on the Wall Type

• Can only be mounted on a concrete or interior wall of sufficient thickness. Refer to the diagrams below.

• Cannot be mounted on unreinforced walls or drywall surfaces.

## Insert the anchors and screws where marked.

<Thick concrete or art wall>

۲

<Plaster board + Stud wall>