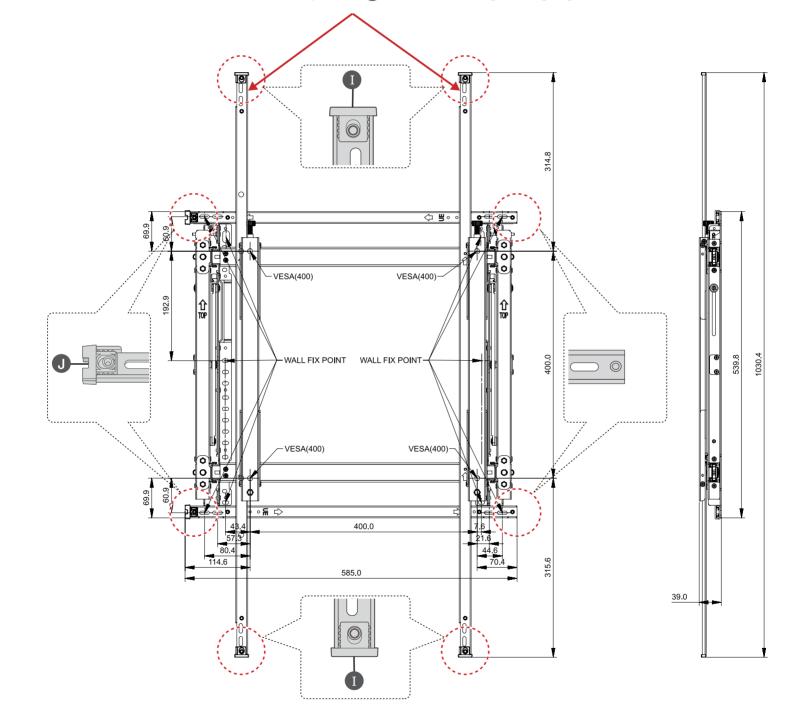

## Make sure to remove the component A before mounting the Signage.

۲

WMN-55VD (Landscape type – UE Series)

۲

Make sure to take into account the additional distance required to adjust tolerance ( $+\alpha$  mm / maximum 8.0mm) when you conform to specifications for distance (39.0mm). The spacers are subject to tolerance of less than 1mm, depending on how they are attached.  $\triangleleft$  $\triangleleft$ 