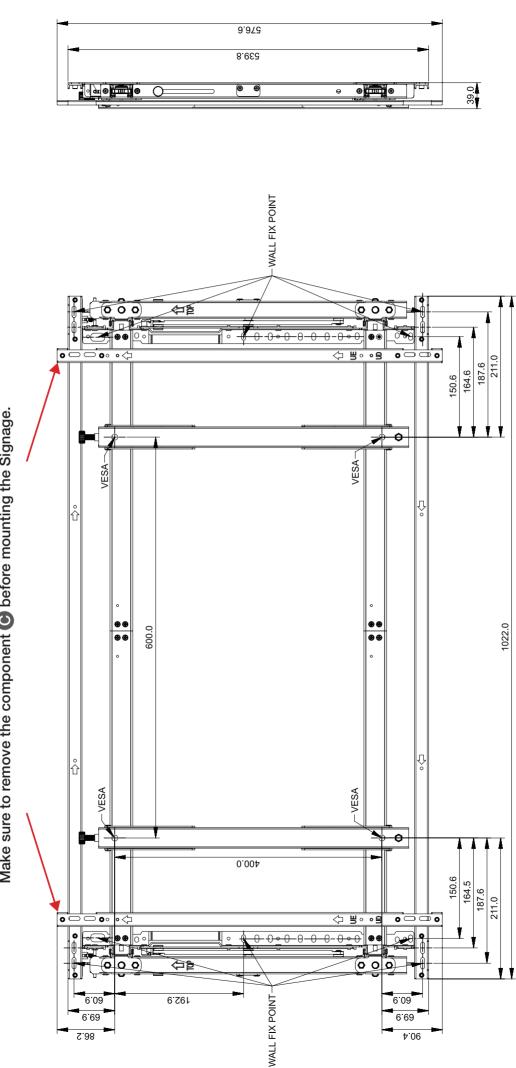

۲

Make sure to remove the component **O** before mounting the Signage.

## Make sure to remove the component A before mounting the Signage.

۲

۲

Make sure to take into account the additional distance required to adjust tolerance ( $+\alpha$  mm / maximum 8.0mm) when you conform to specifications for distance (39.0mm). The spacers are subject to tolerance of less than 1mm, depending on how they are attached. Ś  $\triangleleft$ 