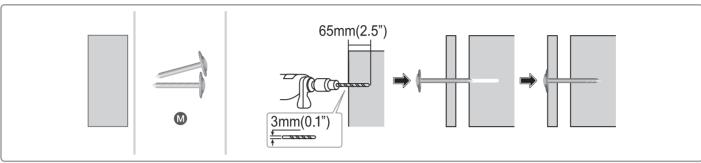

۲

Installation Requirements based on the Wall Type

• Can only be mounted on a concrete or interior wall of sufficient thickness. Refer to the diagrams below.

• Cannot be mounted on unreinforced walls or drywall surfaces.

## Insert the anchors and screws where marked.

<Thick concrete or art wall>

۲

<Plaster board + Stud wall>