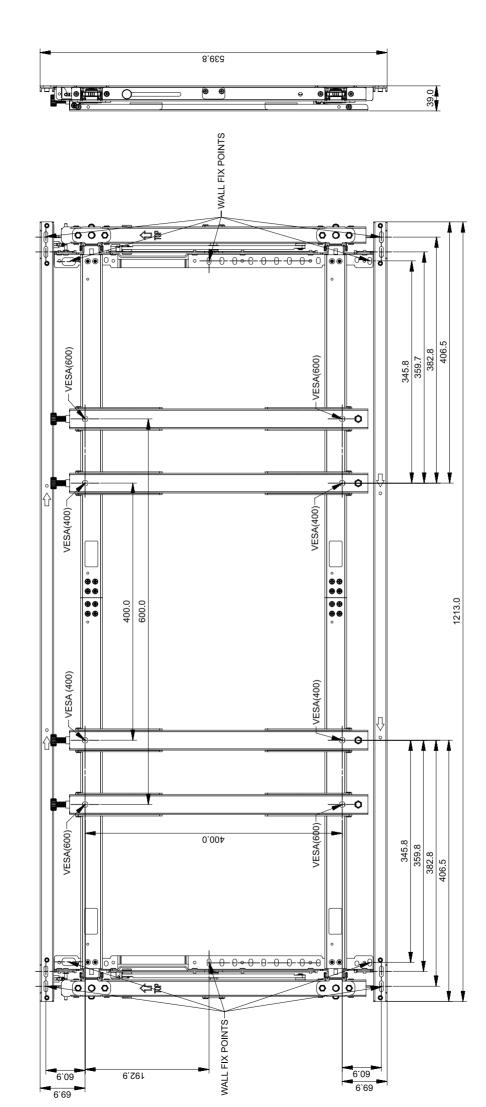

#### WMN-55VD

| Width (mm) X Height (mm)               | 1213.0 X 539.8mm (Landscape type)<br>(Exclusion: BRKT HEIGHT BAR, SPACER A/B)<br>VESA(mm): 600x400, 400x400, 400x600 |
|----------------------------------------|----------------------------------------------------------------------------------------------------------------------|
| Width (mm) X Hight (mm)                | 684.0 X 539.8mm (Portrait type)<br>(Exclusion: BRKT HEIGHT BAR, SPACER A/B)<br>VESA(mm): 600x400, 400x400, 400x600   |
| Depth (mm)                             | 39.0mm (Minimum) / Tolerance adjustment (+8.0mm)                                                                     |
| Extendible Range (mm)                  | 190mm<br>Type : Landscape(default), Portrait type.                                                                   |
| Product weight with the packaging (Kg) | 11.3Kg                                                                                                               |
| Maximum SET load (Kg)                  | 29Kg                                                                                                                 |