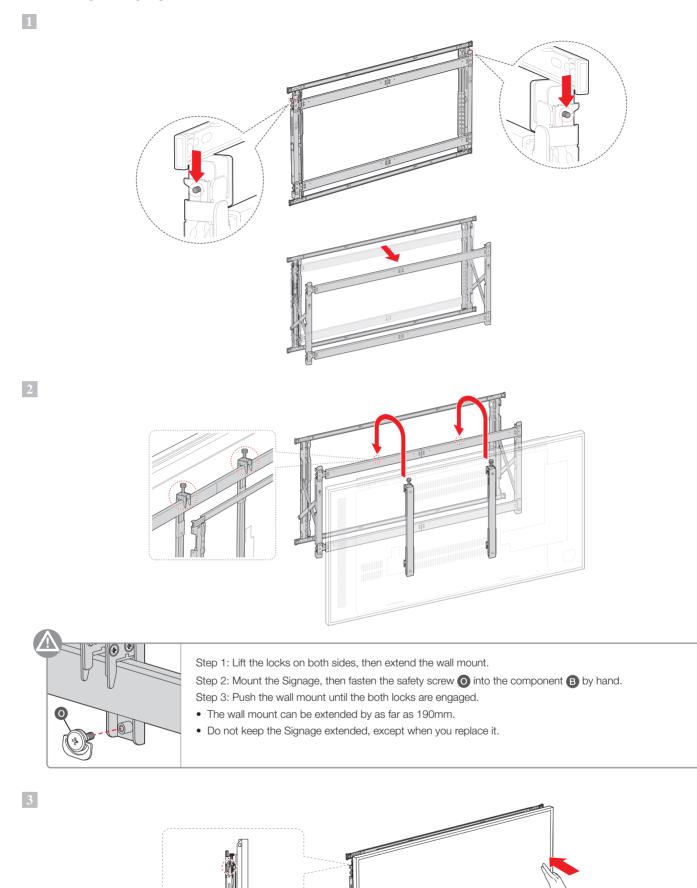

If you are using a different Signage model, skip this step and proceed to the next one.

Use the screw **G** to attach the component **C**. Where to attach the components differs with whether you are using the UE or UD model. (TOP direction : See the arrows. How to determine where to attach the components: See the model names (UD or UE) on the wall mount.)

۲

۲

Use SBB or PIM / To ensure an additional gap (30mm) behind the wall mount, apply option II. Maximum load for safety: 30kg

English - 4

۲

- 3. Easy Installation Function only for SAMSUNG UD/UE Series : Wall mount size = Signage size
- For UE/UD Series
- $\triangle$  The spacers (**I**), **J**) are only applicable to the UE Series.