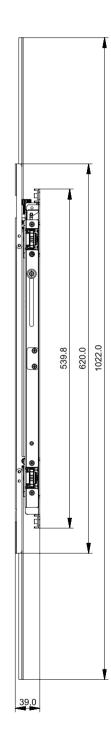

#### WMN-46VD

۲

| Width (mm) X Height (mm)               | 1022.0 X 539.8mm (Landscape type)<br>(Exclusion: BRKT HEIGHT BAR, SPACER A/B)<br>VESA(mm): 600x400, 400x400, 400x600 |
|----------------------------------------|----------------------------------------------------------------------------------------------------------------------|
| Width (mm) X Height (mm)               | 576.6 X 539.8mm (Portrait type)<br>(Exclusion: BRKT HEIGHT BAR, SPACER A/B)<br>VESA(mm): 600x400, 400x400, 400x600   |
| Depth (mm)                             | 39.0mm (Minimum) / Tolerance adjustment (+8.0mm)                                                                     |
| Extendible Range (mm)                  | 190mm<br>Type : Landscape(default), Portrait type.                                                                   |
| Product weight with the packaging (Kg) | 10.4Kg                                                                                                               |
| Maximum SET load (Kg)                  | 23Kg                                                                                                                 |

۲

Ensure proper space ( $+\alpha$  mm) required to adjust tolerance at the top of the video wall.

Make sure to take into account the additional distance required to adjust tolerance ( $+\alpha$  mm / maximum 8.0mm) when you conform to specifications for distance (39.0mm) behind the video wall.