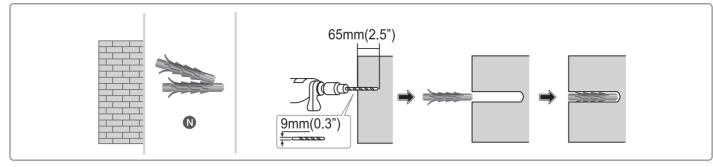

۲

Installation Requirements based on the Wall Type

• Can only be mounted on a concrete or interior wall of sufficient thickness. Refer to the diagrams below.

• Cannot be mounted on unreinforced walls or drywall surfaces.

## Insert the anchors and screws where marked.

<Thick concrete or art wall>

۲

<Plaster board + Stud wall>