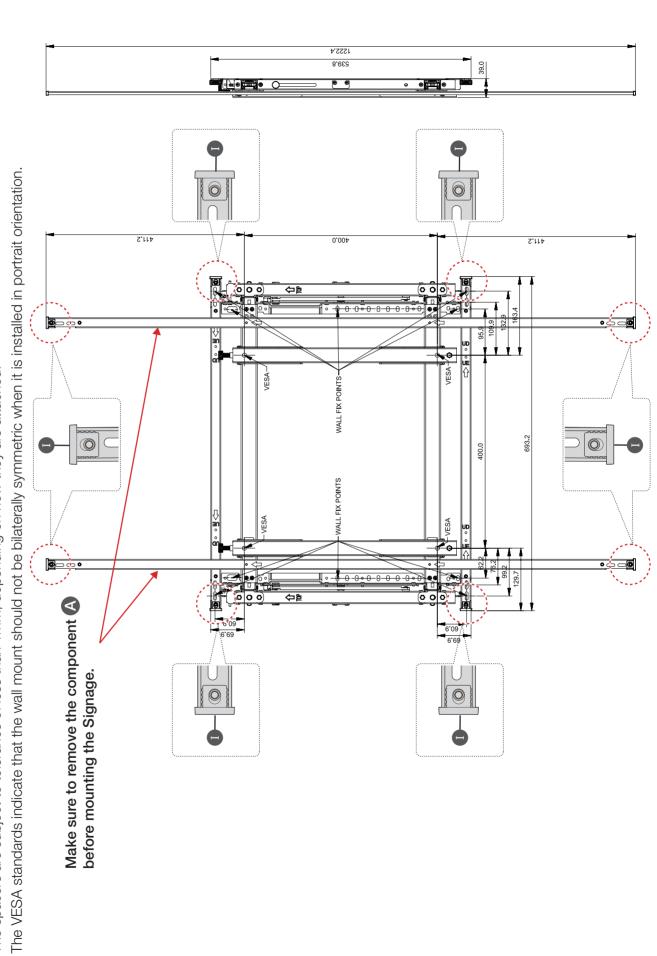

۲

▲ The VESA standards indicate that the wall mount should not be bilaterally symmetric when it is installed in portrait orientation.

۲

- ▲ The spacers are subject to tolerance of less than 1mm, depending on how they are attached.
- ▲ The VESA standards indicate that the wall mount should not be bilaterally symmetric when it is installed in portrait orientation.