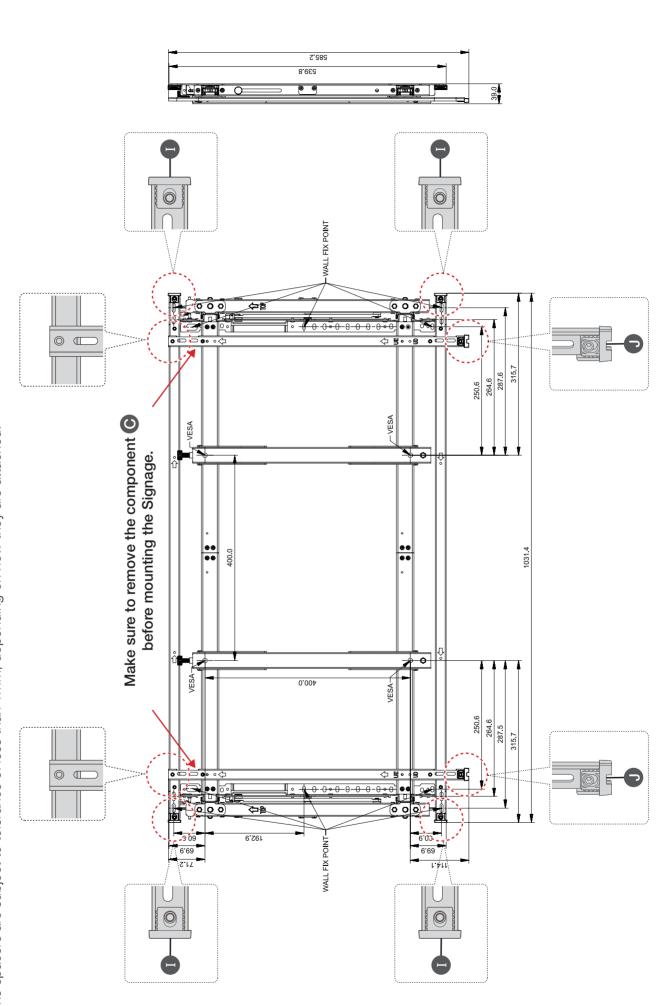

## Make sure to remove the component A before mounting the Signage.

۲

WMN-55VD (Landscape type – UE Series)

۲

Make sure to take into account the additional distance required to adjust tolerance ( $+\alpha$  mm / maximum 8.0mm) when you conform to specifications for distance (39.0mm). The spacers are subject to tolerance of less than 1mm, depending on how they are attached.  $\triangleleft$  $\triangleleft$ 

۲

Make sure to remove the component **O** before mounting the Signage.