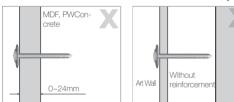

۲

Installation Requirements based on the Wall Type

• Can only be mounted on a concrete or interior wall of sufficient thickness. Refer to the diagrams below.

• Cannot be mounted on unreinforced walls or drywall surfaces.