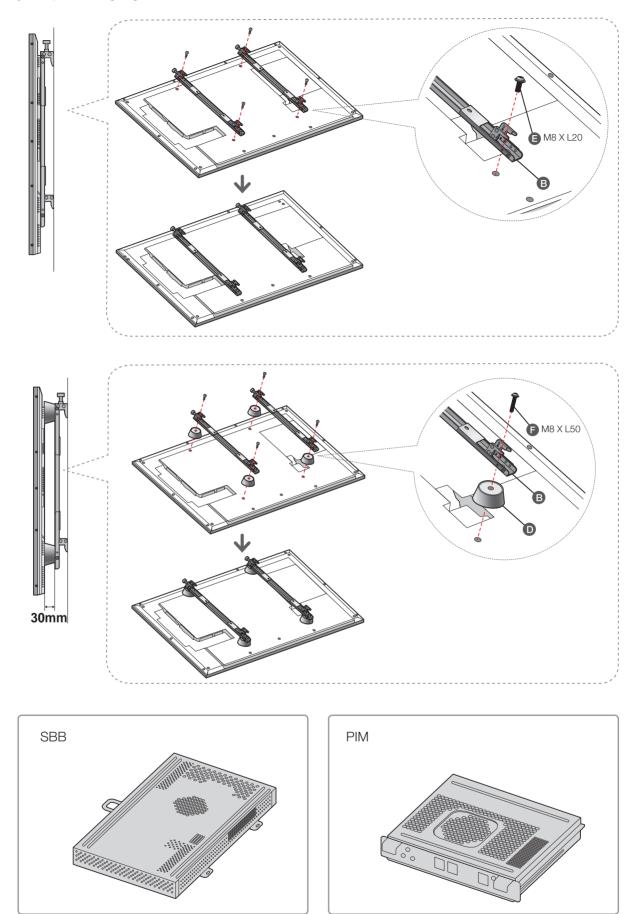

Keep the product away from dust, chemicals, high or low temperatures, humidity, and/or vehicle traffic.

1. Installation Guide

۲

۲

۲

2. Assembly Adapter to Signage

Ι

П

۲

۲

Use SBB or PIM / To ensure an additional gap (30mm) behind the wall mount, apply option II. Maximum load for safety: 30kg

English - 4

۲

- 3. Easy Installation Function only for SAMSUNG UD/UE Series : Wall mount size = Signage size
- For UE/UD Series
- $\triangle$  The spacers (**I**), **J**) are only applicable to the UE Series.

If you are using a different Signage model, skip this step and proceed to the next one.

Use the screw **G** to attach the component **C**. Where to attach the components differs with whether you are using the UE or UD model. (TOP direction : See the arrows. How to determine where to attach the components: See the model names (UD or UE) on the wall mount.)