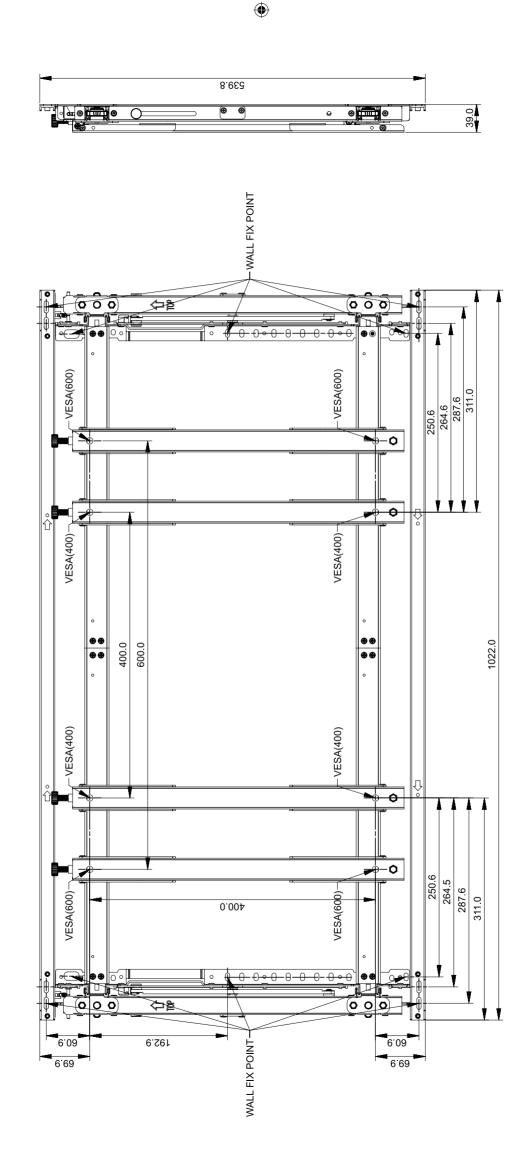

۲

۲

[Wall Mount-WMN4655VD-IB]00L14.indb 14

۲

WMN-46VD (Landscape type)

 $\Delta$  Make sure to take into account the additional distance required to adjust tolerance (+ $\alpha$  mm / maximum 8.0mm) when you conform to specifications for distance (39.0mm).

۲

 $\triangleleft$ 

WMN-46VD (Portrait type)

۲

88.3

400.0 576.6

88<u>.</u>3

۲