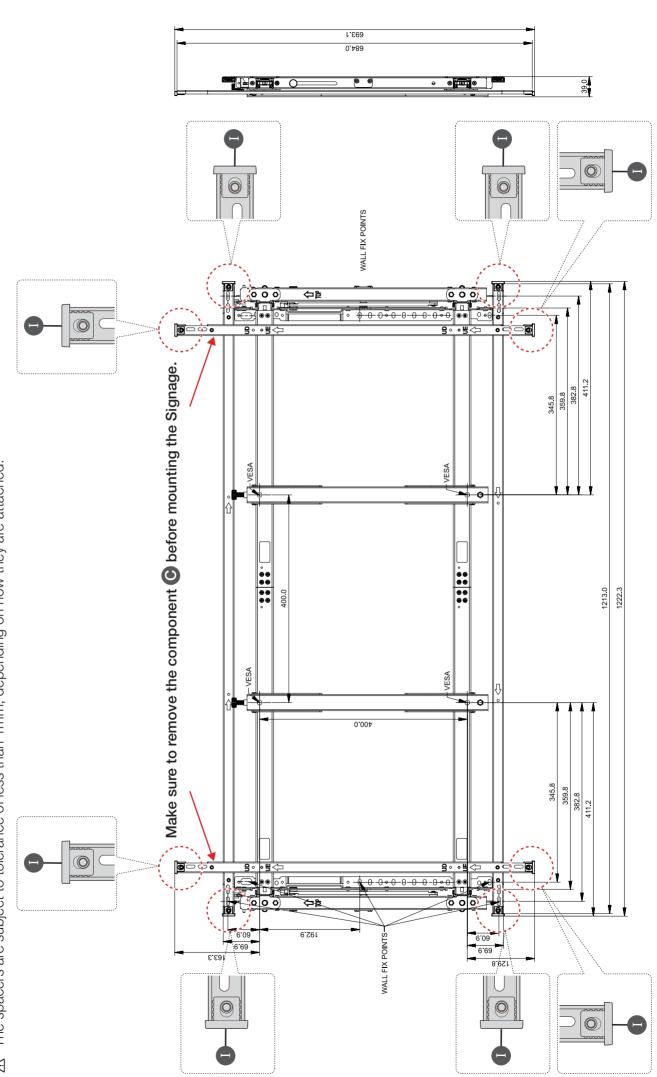

## Make sure to remove the component A before mounting the Signage.

۲

WMN-55VD (Landscape type – UE Series)

۲

Make sure to take into account the additional distance required to adjust tolerance ( $+\alpha$  mm / maximum 8.0mm) when you conform to specifications for distance (39.0mm). The spacers are subject to tolerance of less than 1mm, depending on how they are attached.  $\triangleleft$  $\triangleleft$ 

2. Make sure to remove the component **O** after the wall mount is installed on the wall.

۲

[Wall Mount-WMN4655VD-IB]00L14.indb 7

۲

۲

2015-06-25 오전 11:10 30