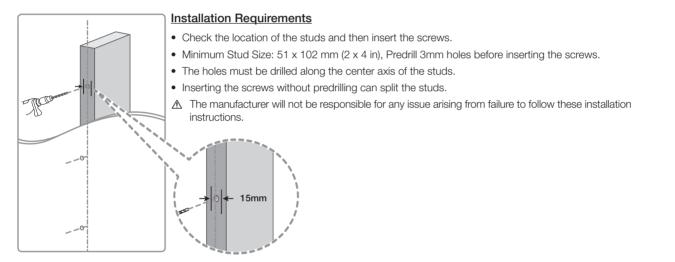

۲

Installation Requirements based on the Wall Type

• Can only be mounted on a concrete or interior wall of sufficient thickness. Refer to the diagrams below.

• Cannot be mounted on unreinforced walls or drywall surfaces.

## Insert the anchors and screws where marked.

<Thick concrete or art wall>

۲

<Plaster board + Stud wall>