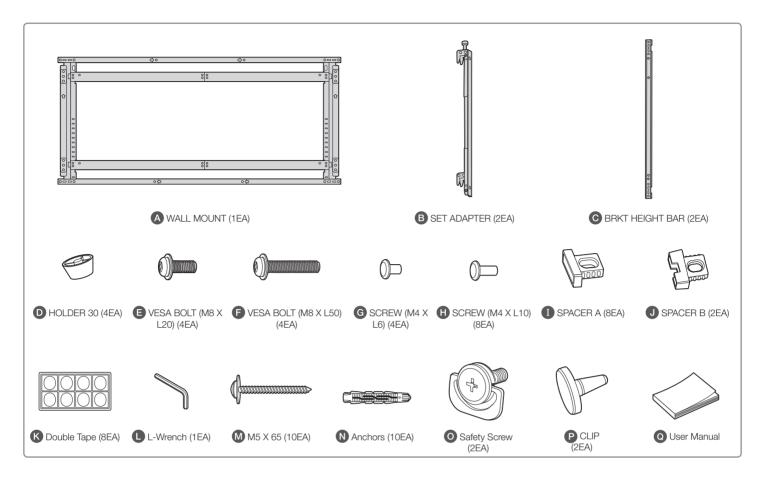

Keep the product away from dust, chemicals, high or low temperatures, humidity, and/or vehicle traffic.

1. Installation Guide

۲

۲

۲

2. Assembly Adapter to Signage

Ι

П

۲

۲

Use SBB or PIM / To ensure an additional gap (30mm) behind the wall mount, apply option II. Maximum load for safety: 30kg

English - 4

۲

- 3. Easy Installation Function only for SAMSUNG UD/UE Series : Wall mount size = Signage size
- For UE/UD Series
- $\triangle$  The spacers (**I**), **J**) are only applicable to the UE Series.