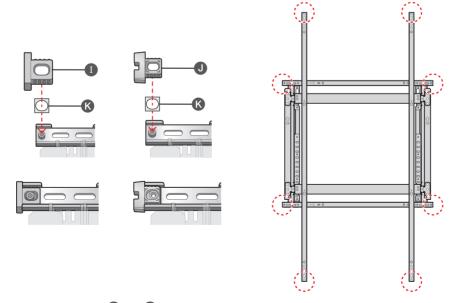

۲

۲

Use SBB or PIM / To ensure an additional gap (30mm) behind the wall mount, apply option II. Maximum load for safety: 30kg

English - 4

۲

- 3. Easy Installation Function only for SAMSUNG UD/UE Series : Wall mount size = Signage size
- For UE/UD Series
- $\triangle$  The spacers (**I**), **J**) are only applicable to the UE Series.

## For Only UE Series

۲

Refer to the appended diagrams for assembly specifications for each model.

Use the tape 🔇 to attach the components 🕕 and 🕕, according to the specifications for your Signage model.