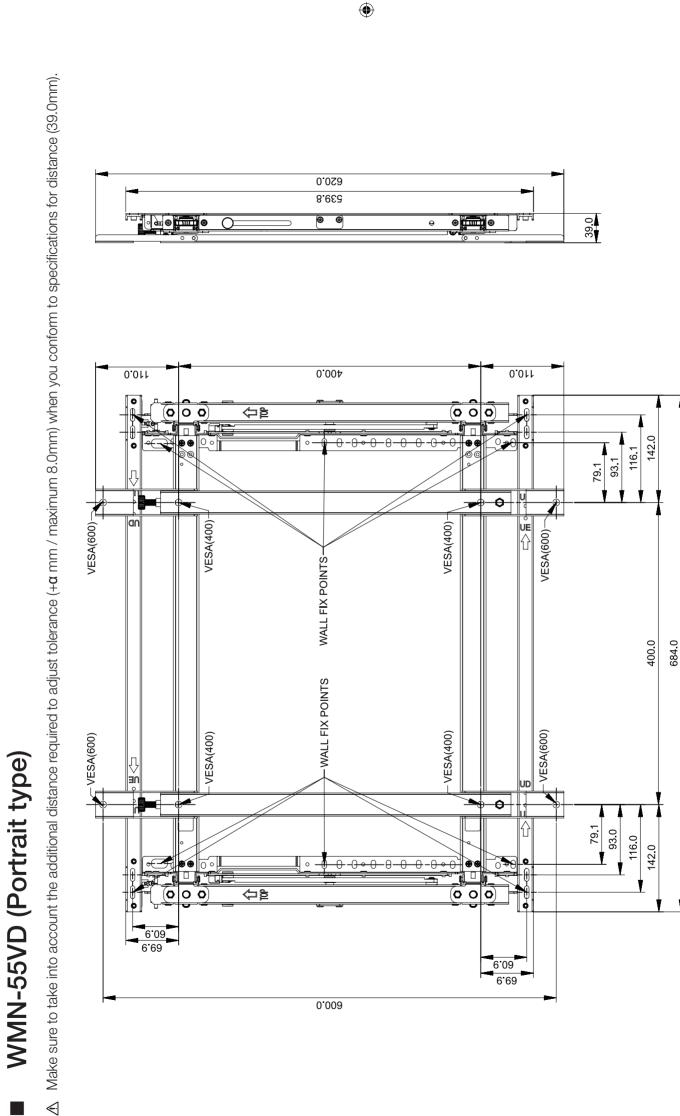

## WMN-55VD (Portrait type – UD Series)

 $\triangle$  Make sure to take into account the additional distance required to adjust tolerance (+ $\alpha$  mm / maximum 8.0mm) when you conform to specifications for distance (39.0mm).

۲

▲ The VESA standards indicate that the wall mount should not be bilaterally symmetric when it is installed in portrait orientation.