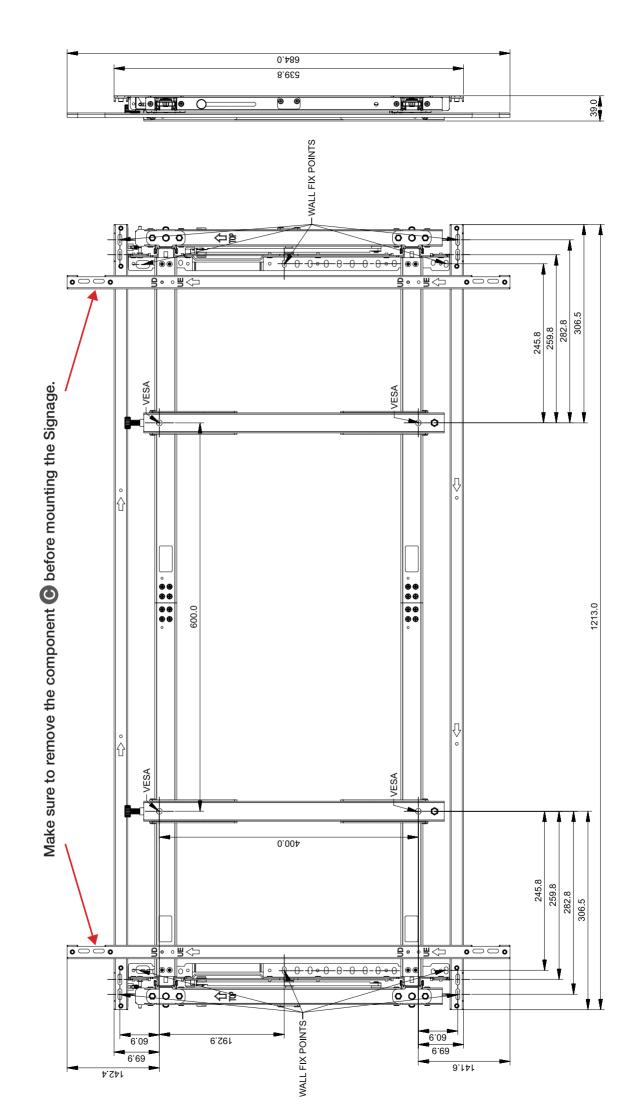

## Make sure to remove the component A before mounting the Signage.

۲

WMN-55VD (Landscape type – UE Series)

۲

Make sure to take into account the additional distance required to adjust tolerance ( $+\alpha$  mm / maximum 8.0mm) when you conform to specifications for distance (39.0mm). The spacers are subject to tolerance of less than 1mm, depending on how they are attached.  $\triangleleft$  $\triangleleft$ 