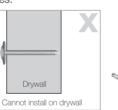

۲

Installation Requirements based on the Wall Type

• Can only be mounted on a concrete or interior wall of sufficient thickness. Refer to the diagrams below.

• Cannot be mounted on unreinforced walls or drywall surfaces.