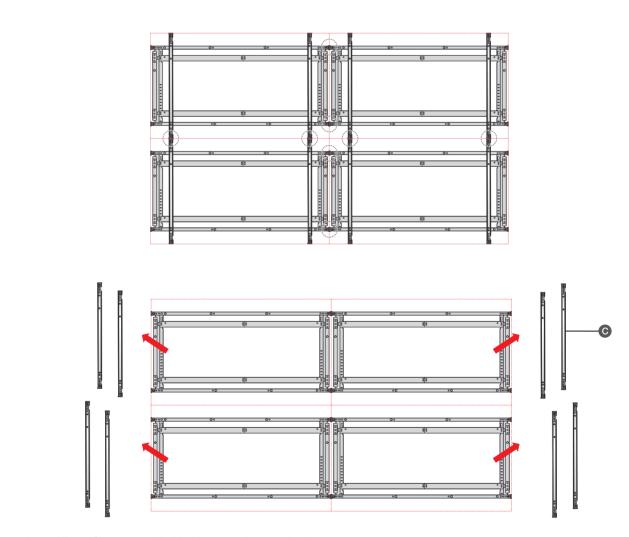

#### 5. Layout the wall Mount

1

2

۲

- Easy Installation Function - only for SAMSUNG UD/UE Series

If you are using a different Signage model, skip this step and proceed to the next one.

1. Install the wall mounts according to the size of the wall mount corresponding to the size of your Signage. Refer to the appended diagrams for the shape of each corner.

2. Make sure to remove the component **O** after the wall mount is installed on the wall.

۲

[Wall Mount-WMN4655VD-IB]00L14.indb 7

۲

۲

2015-06-25 오전 11:10 30