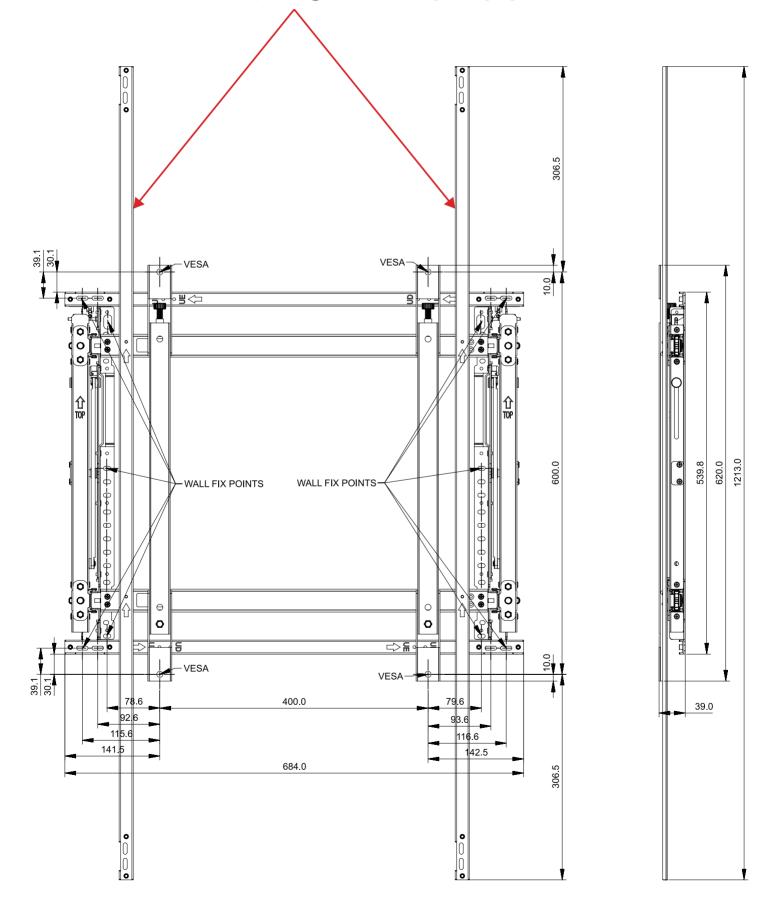

WMN-55VD (Landscape type – UD Series)

Make sure to take into account the additional distance required to adjust tolerance (+a mm / maximum 8.0mm) when you conform to specifications for distance (39.0mm).  $\triangleleft$ 