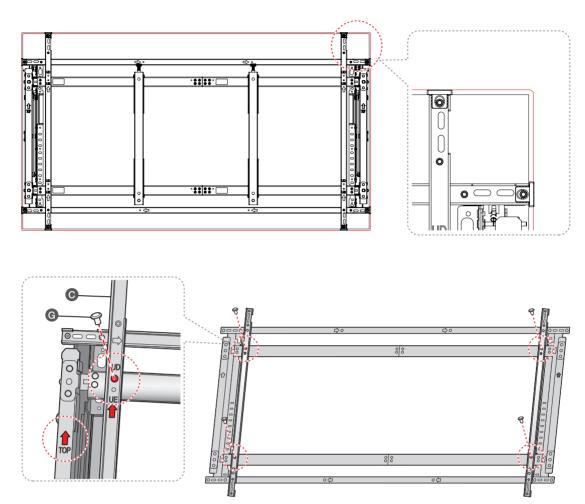

#### 4. Installing the Wall Mount on the Wall

▲ Refer to installation requirements for the wall mount in the user manual.

۲

#### 5. Layout the wall Mount

1

2

۲

- Easy Installation Function - only for SAMSUNG UD/UE Series

If you are using a different Signage model, skip this step and proceed to the next one.

1. Install the wall mounts according to the size of the wall mount corresponding to the size of your Signage. Refer to the appended diagrams for the shape of each corner.

2. Make sure to remove the component **O** after the wall mount is installed on the wall.

۲

[Wall Mount-WMN4655VD-IB]00L14.indb 7

۲

۲

2015-06-25 오전 11:10 30