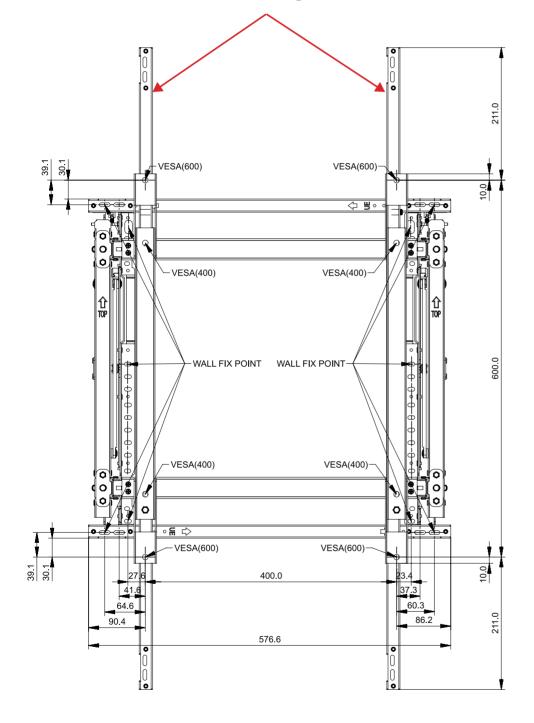

## Make sure to remove the component A before mounting the Signage.

۲

۲

Make sure to take into account the additional distance required to adjust tolerance ( $+\alpha$  mm / maximum 8.0mm) when you conform to specifications for distance (39.0mm). The spacers are subject to tolerance of less than 1mm, depending on how they are attached. Ś  $\triangleleft$ 

۲

۲

# WMN-46VD (Portrait type – UE Series)

 $\triangle$  Make sure to take into account the additional distance required to adjust tolerance (+ $\alpha$  mm / maximum 8.0mm) when you conform to specifications for distance (39.0mm).