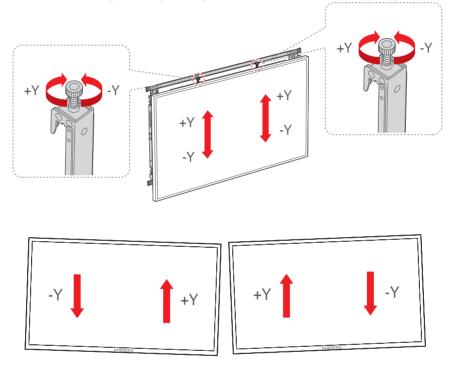

### 2 Direction Y

When you adjust tolerance in the direction of Y, you can adjust it only in the direction of +Y from the reference position in the appended diagram.