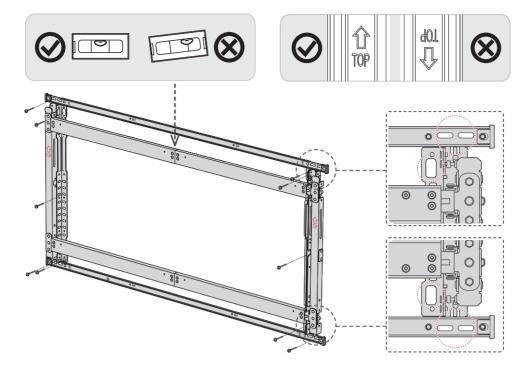

## 7. Installing the Video Wall

Install the Signages starting from the bottom row of the video wall.

## 8. Separating the Video Wall

1

2

۲

The locks on both sides must be disengaged.

Use the accessory () (L-wrench) with no or little space available.

Make sure to remove the safety screws before dismounting the Signage.