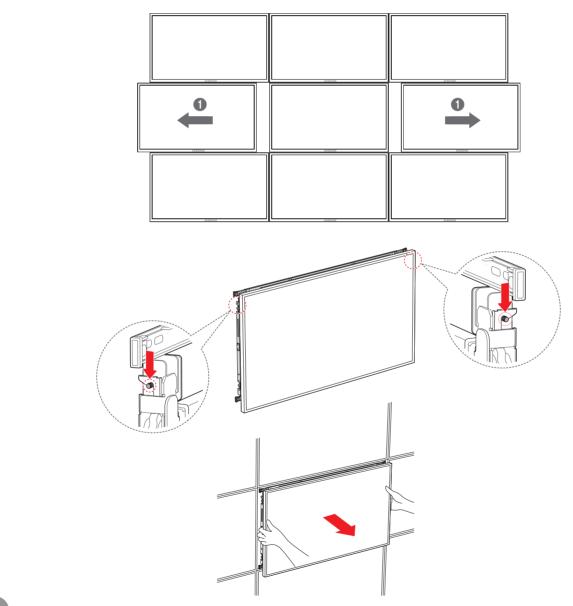

## 8. Separating the Video Wall

1

2

۲

The locks on both sides must be disengaged.

Use the accessory () (L-wrench) with no or little space available.

Make sure to remove the safety screws before dismounting the Signage.