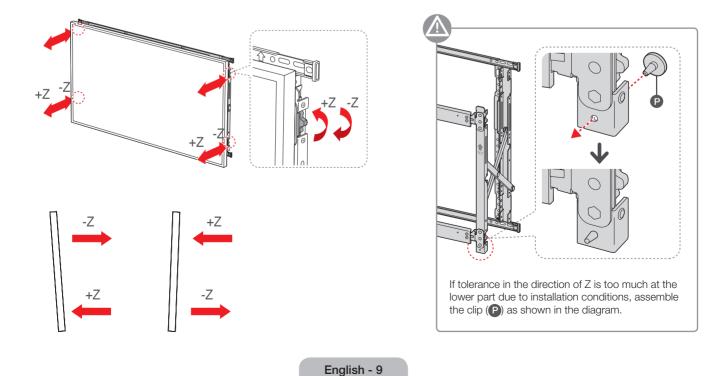

## 3 Direction Z

۲

When you adjust tolerance in the direction of Z, you can adjust it only in the direction of +Z from the reference position in the appended diagram.

[Wall Mount-WMN4655VD-IB]00L14.indb 9