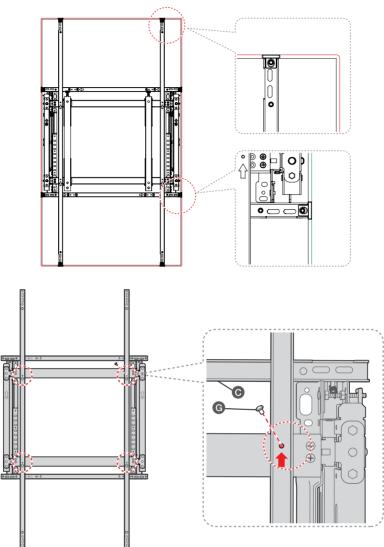

If you are using a different Signage model, skip this step and proceed to the next one.

Use the screw **G** to attach the component **C**. Where to attach the components differs with whether you are using the UE or UD model. (TOP direction : See the arrows. How to determine where to attach the components: See the model names (UD or UE) on the wall mount.)

#### 4. Installing the Wall Mount on the Wall

▲ Refer to installation requirements for the wall mount in the user manual.

۲

#### 5. Layout the wall Mount

1

2

۲

- Easy Installation Function - only for SAMSUNG UD/UE Series

If you are using a different Signage model, skip this step and proceed to the next one.

1. Install the wall mounts according to the size of the wall mount corresponding to the size of your Signage. Refer to the appended diagrams for the shape of each corner.

2. Make sure to remove the component **O** after the wall mount is installed on the wall.

۲

[Wall Mount-WMN4655VD-IB]00L14.indb 7

۲

۲

2015-06-25 오전 11:10 30