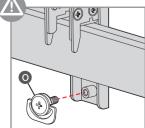

## 8. Separating the Video Wall

1

2

۲

The locks on both sides must be disengaged.

Use the accessory () (L-wrench) with no or little space available.

Make sure to remove the safety screws before dismounting the Signage.