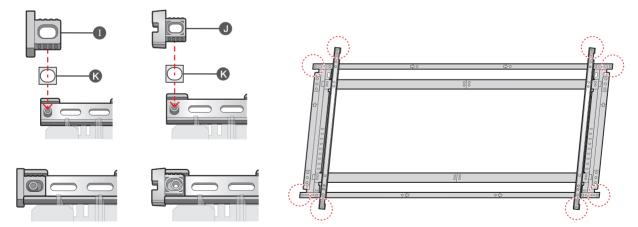

## For Only UE Series

۲

Refer to the appended diagrams for assembly specifications for each model.

Use the tape 🔇 to attach the components 🕕 and 🕕, according to the specifications for your Signage model.

#### For Only UE Series

۲

Refer to the appended diagrams for assembly specifications for each model.

Use the tape K to attach the components 1 and 3, according to the specifications for your Signage model.