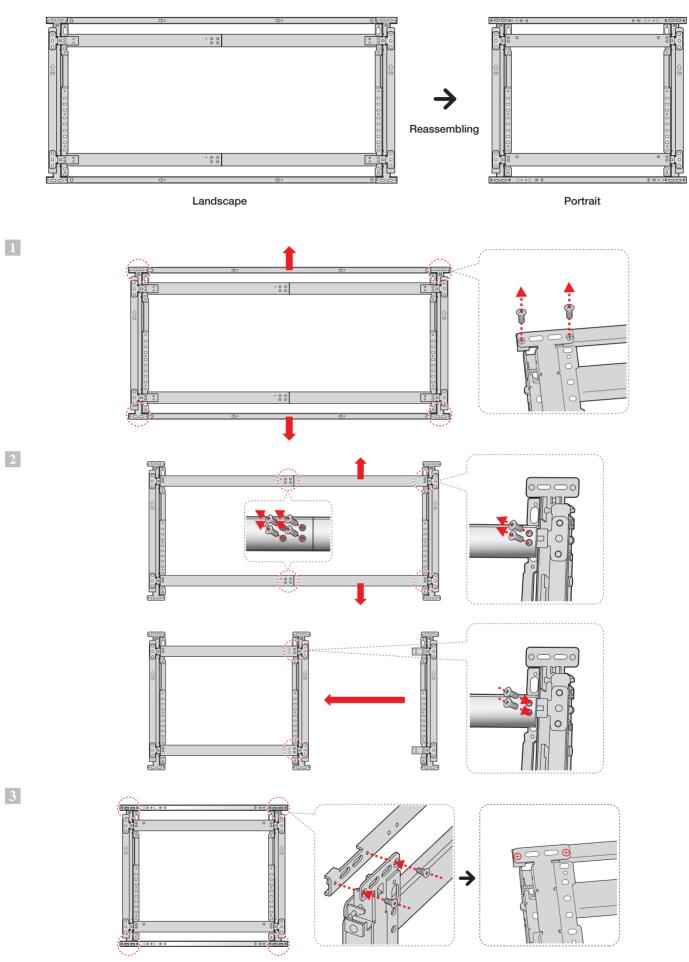

10. Reassembly Wall Mount for Portrait

۲

To use the wall mount in portrait orientation, reassemble it.

If you are using the UE/UD Series, reassemble the wall mount according to the Easy Installation Function, then follow the installation steps for landscape orientation to install the wall mount.

۲

۲

11. Easy Installation Function(For Portrait) - only for SAMSUNG UD/UE Series : Wall mount size = Signage size

## ■ For UE/UD Series

 $\triangle$  The spacers (**I**), **J**) are only applicable to the UE Series.

If you are using a different Signage model, skip this step and proceed to the next one.

Use the screw (G) to attach the bracket height bars detached from the component (A). How to attach the bars depends on whether you are using the UE or UD model. (TOP direction : See the arrows)