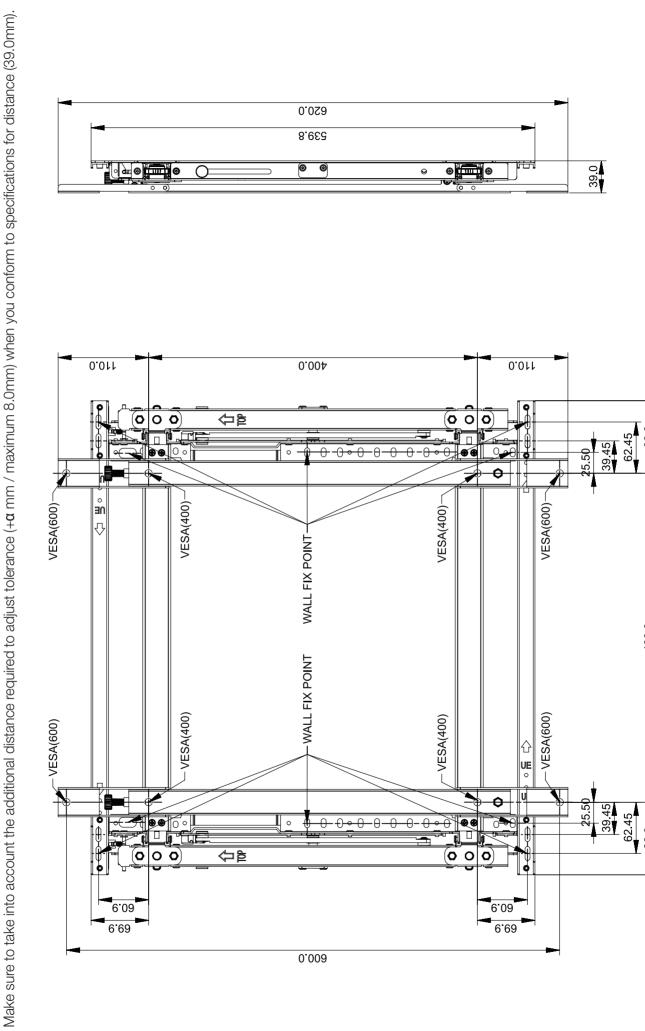

WMN-55VD (Landscape type – UD Series)

Make sure to take into account the additional distance required to adjust tolerance (+a mm / maximum 8.0mm) when you conform to specifications for distance (39.0mm).  $\triangleleft$ 