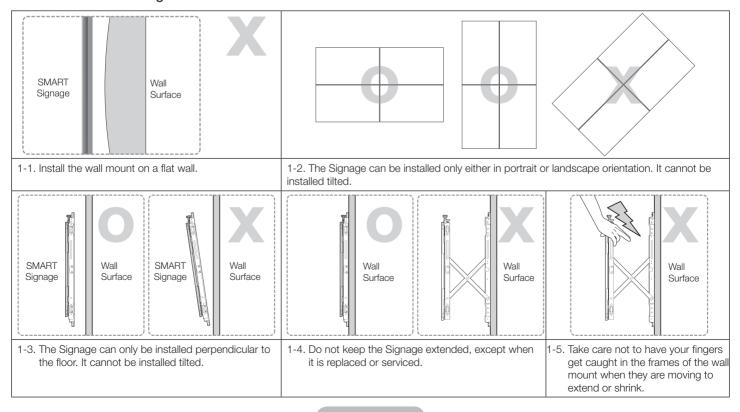

## Wall Mount Installation Precautions

- Use the provided accessories and parts to install the wall mount.
- Install on a vertically flat wall surface only.
- Avoid the following areas to ensure the best product performance and prevent malfunctions:
  - Areas that are susceptible to vibration and impact: The product may fall and become damaged.
  - Next to fire sprinklers: Heat generated by the product may activate the sprinkler.
  - Near high-voltage cables: Electronic interference from the high voltage cables may disrupt the screen display.
  - Near heating appliances: The product may overheat and malfunction.
  - Check the stability of the wall surface.
  - If the wall is too weak, reinforce it before installing the mount.
- If you are installing the product on a non-concrete wall, seek advice from a professional installer before proceeding.
- The maximum weight of Signage (with its components attached) is 29kg for safe installation.
- The wall mount must not be installed tilted.
- Make sure to install the wall mount perpendicular to the floor.
- Make sure to install the safety screws to prevent the Signage from falling.
- Do not keep the Signage extended, except when you replace it.
- When the Signage is unlocked and extended for replacement, take care not to damage the devices and appliances nearby.
- When you install the Signage according to the Easy Installation Function (only available for SAMSUNG UD/UE Series), the Signage may not be installed exactly as set in the user manual. This disconformity is mainly caused by tolerances. If this is the case, adjust the tolerance.

#### Precautions for installing the wall mount