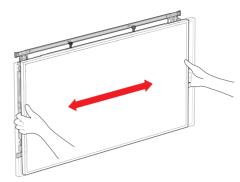

## 7. Installing the Video Wall

Install the Signages starting from the bottom row of the video wall.