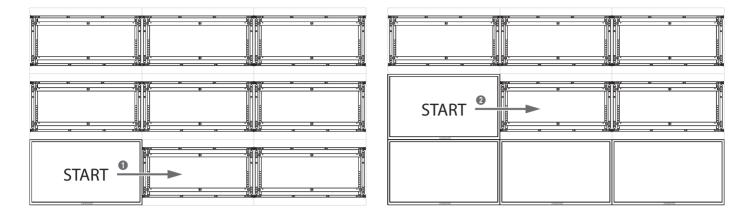

## 7. Installing the Video Wall

Install the Signages starting from the bottom row of the video wall.