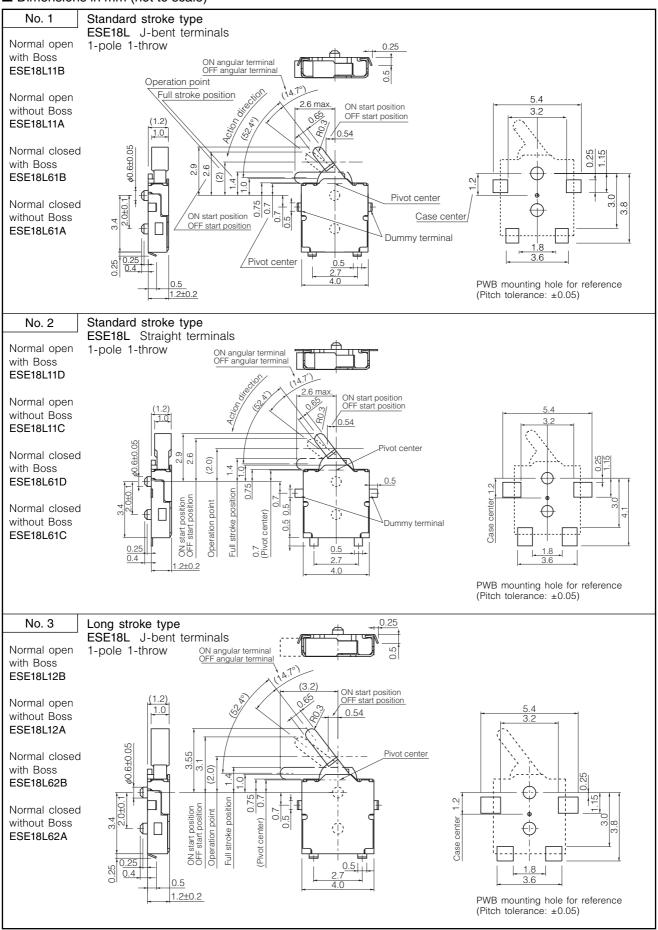

|
| +40 °C 90 % to 95 % RH for 96 hours                                                                               |
| 5000 pcs. Embossed Taping (Reel Pack)                                                                             |
| 30000 pcs.                                                                                                        |
|                                                                                                                   |

Design and specifications are each subject to change without notice. Ask factory for the current technical specifications before purchase and/or use. Should a safety concern arise regarding this product, please be sure to contact us immediately.

### ■ Dimensions in mm (not to scale)



#### ■ Dimensions in mm (not to scale)



### ■ Dimensions in mm (not to scale)



## ■ Circuit Diagram



■ Packaging Specifications
Standard Reel Dimensions in mm (not to scale)