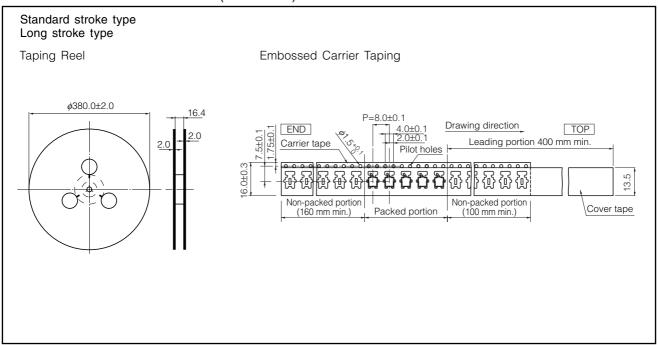

## ■ Circuit Diagram

■ Packaging Specifications
Standard Reel Dimensions in mm (not to scale)