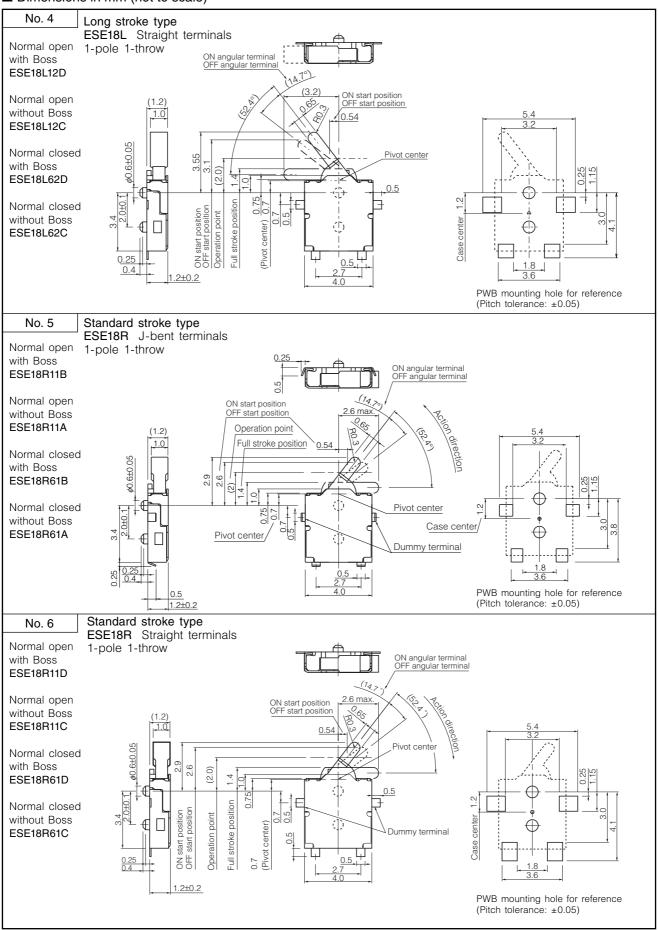

+40 °C 90 % to 95 % RH for 96 hours                                                                               |
| 5000 pcs. Embossed Taping (Reel Pack)                                                                             |
| 30000 pcs.                                                                                                        |
|                                                                                                                   |

Design and specifications are each subject to change without notice. Ask factory for the current technical specifications before purchase and/or use. Should a safety concern arise regarding this product, please be sure to contact us immediately.

### ■ Dimensions in mm (not to scale)



#### ■ Dimensions in mm (not to scale)



### ■ Dimensions in mm (not to scale)



## ■ Circuit Diagram



■ Packaging Specifications
Standard Reel Dimensions in mm (not to scale)