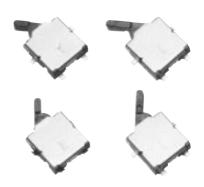

## 1HL Detector Switches

Type: **ESE18** 

■ Features

• Thin body: 1.2 mm

Circuit type: Normally-open and normally-closed

types are available.

• Travel: Standard stroke type: 1.5 mm

Long stroke type: 2.15 mm

# ■ Recommended Applications

 Detection of media in portable electronic equipment (Mobile phones/CD-ROM/DVD players, Digital still cameras)