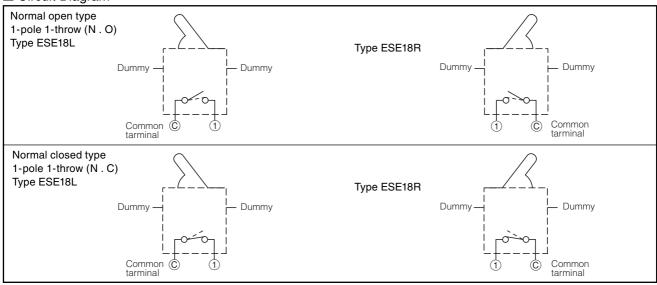

## ■ Circuit Diagram

■ Packaging Specifications
Standard Reel Dimensions in mm (not to scale)