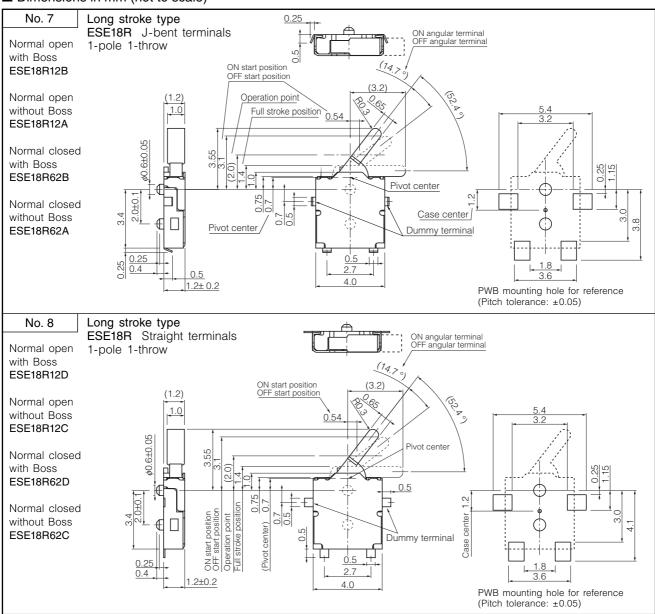

|
| 5000 pcs. Embossed Taping (Reel Pack)                                                                             |
| 30000 pcs.                                                                                                        |
|                                                                                                                   |

Design and specifications are each subject to change without notice. Ask factory for the current technical specifications before purchase and/or use. Should a safety concern arise regarding this product, please be sure to contact us immediately.

### ■ Dimensions in mm (not to scale)



#### ■ Dimensions in mm (not to scale)



### ■ Dimensions in mm (not to scale)



## ■ Circuit Diagram



■ Packaging Specifications
Standard Reel Dimensions in mm (not to scale)